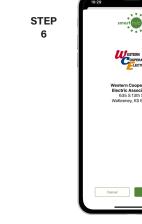

From the SmartHub login screen, look for the link that says Don't have an account? Register now.

Search for Western Cooperative and click on our name in the search results list.

Fill out the registration form completely and tap the Continue button.