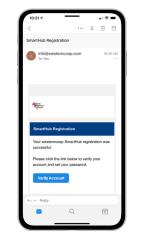

## How To Download the SmartHub App and Register Account (Mobile)

After you click the Registration button, you will receive an email that will ask you to Verify Account.

STEP

11

Open the email and click on the Verify Account link.

|            | 10:31 -7                                                                                               |
|------------|--------------------------------------------------------------------------------------------------------|
| STEP<br>12 | AA 🔒 westerncoop.smarthub.coop 🖒                                                                       |
|            | VESTERN<br>COOPERATIVE<br>LECTRIC<br>Please change your password                                       |
|            | E-Mail Address                                                                                         |
|            | scott.wild@nisc.coop                                                                                   |
|            | New Password                                                                                           |
|            | New Password                                                                                           |
|            | Password Strength:                                                                                     |
|            | Exharader minimum; 15-baaacter maaimum; at least one sepensae letter; at<br>east one numeric character |
|            | Submit                                                                                                 |
|            |                                                                                                        |
|            | < > <u>0</u> 0                                                                                         |
|            |                                                                                                        |