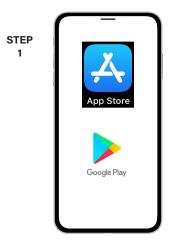

## How To Download the SmartHub App and Register Account (Mobile)

On your mobile device open your app store application.

2

STEP

5

STEP

8

Search for SmartHub and look for the SmartHub icon. Follow the instructions to install the app on your device.