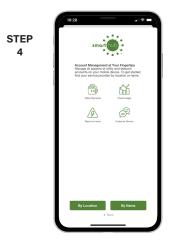

STEP

3

Once the app installs, tap the SmartHub icon on your device to open the app.

After SmartHub opens to the initial launch screen, tap the appropriate button to search by Name.

Tap the Confirm button to confirm your choice.