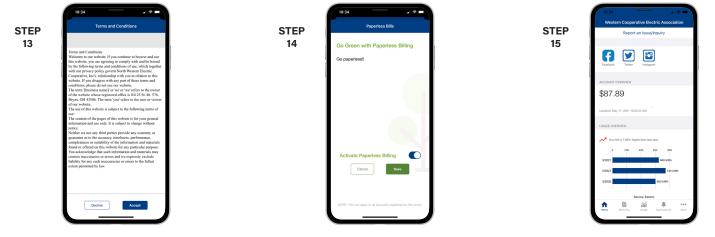

The next step will ask you to set your new password on your account. Type your new password in twice and tap Save.

Return to the app to log in and accept our terms and conditions. Tap the Accept button to do so.

If you would like to activate Paperless Billing move the Activate Paperless Billing slider to the right and tap Save.

Congratulations! You have successfully installed the app and registered your SmartHub account!