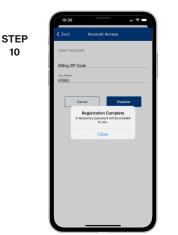

On the security check screen, answer all of the security questions and tap the Register button again.

SMART MANAGEMENT. SMART LIFE. SMARTHUB.