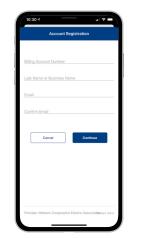

From the SmartHub login screen, look for the link that says Don't have an account? Register now.

Search for Western Cooperative and click on our name in the search results list.

Fill out the registration form completely and tap the Continue button.