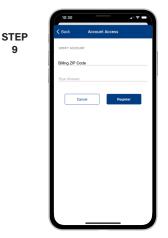

On the security check screen, answer all of the security questions and tap the Register button again.

SMART MANAGEMENT. SMART LIFE. SMARTHUB.