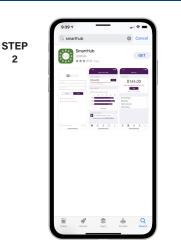

## How To Download the SmartHub App and Register Account (Mobile)

On your mobile device open your app store application.

2

STEP

5

STEP

8

Search for SmartHub and look for the SmartHub icon. Follow the instructions to install the app on your device.